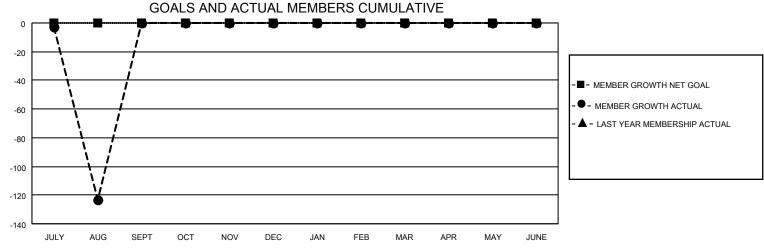

## MONTHLY MEMBERSHIP PROGRESS REPORT

LOCATION INDIA District 324 N Results as of: 8/31/2023

| Clubs                 |               |           |               | Members               |                        |                         |                                                    |
|-----------------------|---------------|-----------|---------------|-----------------------|------------------------|-------------------------|----------------------------------------------------|
| RESULTS FOR 2023-2024 |               |           |               | RESULTS FOR 2023-2024 |                        |                         |                                                    |
| QUARTER               | NEW CLUB GOAL | NEW CLUBS | DROPPED CLUBS | QUARTER MEM           | BER GROWTH NET<br>GOAL | MEMBER GROWTH<br>ACTUAL | DROPPED<br>MEMBERS ACTUAL<br>(including transfers) |
| JULY/AUG/SEPT         | 0             | 0         | 0             | JULY/AUG/SEPT         | 0                      | 12                      | 130                                                |
| OCT/NOV/DEC           | 0             | 0         | 0             | OCT/NOV/DEC           | 0                      | 0                       | 0                                                  |
| JAN/FEB/MAR           | 0             | 0         | 0             | JAN/FEB/MAR           | 0                      | 0                       | 0                                                  |
| APR/MAY/JUNE          | 0             | 0         | 0             | APR/MAY/JUNE          | 0                      | 0                       | 0                                                  |